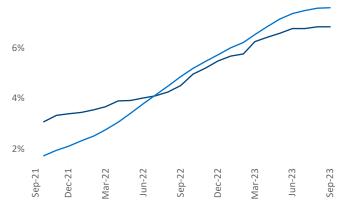

New York

September 2023

New York is the 3rd largest multifamily market with 591,109 completed units and 137,625 units in development, 40,405 of which have already broken ground.

New lease asking **rents** are at **\$4,391**, up **5.6%** from the previous year placing New York at 14th overall in year-over-year rent growth.