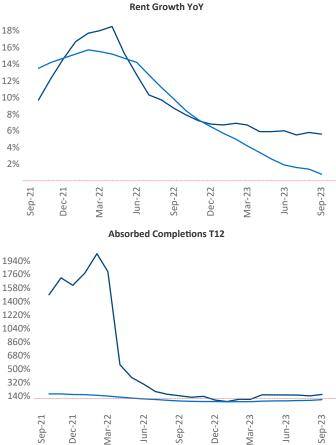

Multifamily housing demand has been positive with **8,341** A net units absorbed over the past twelve months. This is up **3,400** Inits from the previous year's gain of **4,941** ▲ absorbed units.

**Employment** in New York has grown by **2.3%** • over the past 12 months, while hourly wages have risen by 0.9% YoY to \$38.77 according to the Bureau of Labor Statistics.