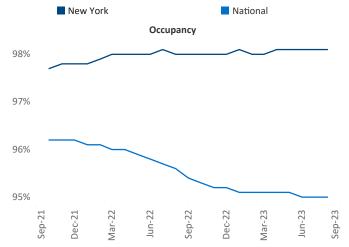

New York

September 2023

New York is the 3rd largest multifamily market with 591,109 completed units and 137,625 units in development, 40,405 of which have already broken ground.

New lease asking **rents** are at **\$4,391**, up **5.6%** from the previous year placing New York at 14th overall in year-over-year rent growth.

Multifamily housing demand has been positive with **8,341** A net units absorbed over the past twelve months. This is up **3,400** Inits from the previous year's gain of **4,941** ▲ absorbed units.

**Employment** in New York has grown by **2.3%** • over the past 12 months, while hourly wages have risen by 0.9% YoY to \$38.77 according to the Bureau of Labor Statistics.