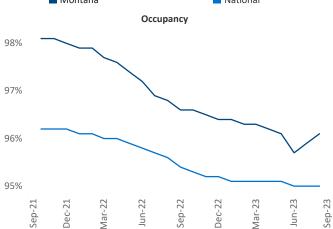

cts Razvan Cimpean

SEO Engineer

Razvan-I.Cimpean@yardi.com

Montana

September 2023

**Montana** is the **115th** largest multifamily market with **17,216** completed units and **13,850** units in development, **4,068** of which have already broken ground.

New lease asking **rents** are at **\$1,436**, up **0.3%** ▲ from the previous year placing Montana at **85th** overall in year-over-year rent growth.

Multifamily housing **demand** has been positive with **885** ▲ net units absorbed over the past twelve months. This is up **831** ▲ units from the previous year's gain of **54** ▲ absorbed units.

**Employment** in Montana has grown by **0.6%** ▲ over the past 12 months, while hourly wages have risen by **8.6%** ▲ YoY to **\$31.25** according to the *Bureau of Labor Statistics*.