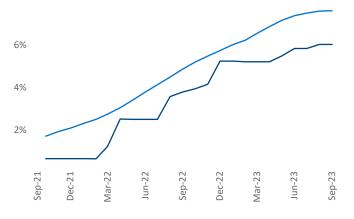

New lease asking **rents** are at \$1,139, up 4.5% A from the previous year placing Lexington at 19th overall in year-over-year rent growth.

Multifamily housing demand has been positive with **1,107** A net units absorbed over the past twelve months. This is up **810** Inits from the previous year's gain of **297** A absorbed units.