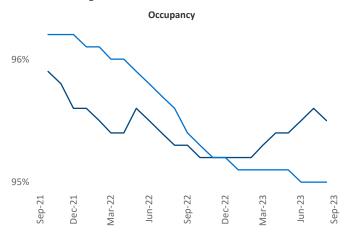

New lease asking **rents** are at \$1,139, up 4.5% A from the previous year placing Lexington at 19th overall in year-over-year rent growth.

Multifamily housing demand has been positive with **1,107** A net units absorbed over the past twelve months. This is up **810** Inits from the previous year's gain of **297** A absorbed units.