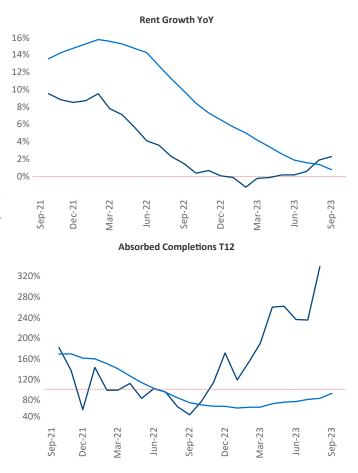

New lease asking **rents** are at **\$1,014**, up **2.3%** ▲ from the previous year placing Lafayette - Lake Charles at **56th** overall in year-over-year rent growth.

Multifamily housing **demand** has been positive with **685** ▲ net units absorbed over the past twelve months. This is up **314** ▲ units from the previous year's gain of **371** ▲ absorbed units.