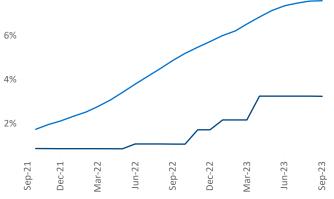

New lease asking **rents** are at **\$1,014**, up **2.3%** ▲ from the previous year placing Lafayette - Lake Charles at **56th** overall in year-over-year rent growth.

Multifamily housing **demand** has been positive with **685** ▲ net units absorbed over the past twelve months. This is up **314** ▲ units from the previous year's gain of **371** ▲ absorbed units.