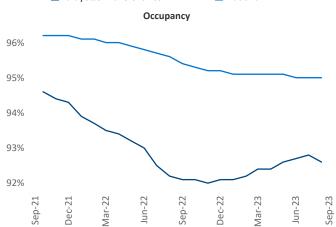

New lease asking **rents** are at **\$1,014**, up **2.3%** ▲ from the previous year placing Lafayette - Lake Charles at **56th** overall in year-over-year rent growth.

Multifamily housing **demand** has been positive with **685** ▲ net units absorbed over the past twelve months. This is up **314** ▲ units from the previous year's gain of **371** ▲ absorbed units.