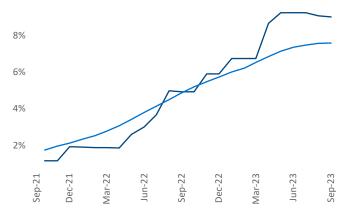

Jeff.Adler@yardi.com



Contacts

Easley

85

Anderson

Athens

September 2023

Athens is the **108th** largest multifamily market with **23,049** completed units and **11,276** units in development, **2,079** of which have already broken ground.

New lease asking **rents** are at **\$1,401**, up **2.6%** ▲ from the previous year placing Athens at **47th** overall in year-over-year rent growth.

Multifamily housing **demand** has been positive with **904** ▲ net units absorbed over the past twelve months. This is down **-149** ▼ units from the previous year's gain of **1,053** ▲ absorbed units.

**Employment** in Athens has grown by **4.7%** ▲ over the past 12 months, while hourly wages have risen by **4.3%** ▲ YoY to **\$26.68** according to the *Bureau of Labor Statistics*.



Athens