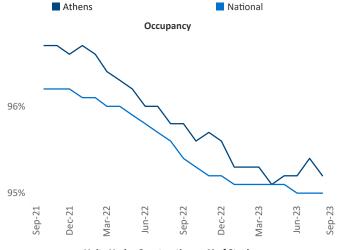

e President Jeff.Adler@yardi.com



Contacts

Easley

85

Anderson

Athens

September 2023

Athens is the **108th** largest multifamily market with **23,049** completed units and **11,276** units in development, **2,079** of which have already broken ground.

New lease asking **rents** are at **\$1,401**, up **2.6%** ▲ from the previous year placing Athens at **47th** overall in year-over-year rent growth.

Multifamily housing **demand** has been positive with **904** ▲ net units absorbed over the past twelve months. This is down **-149** ▼ units from the previous year's gain of **1,053** ▲ absorbed units.

**Employment** in Athens has grown by **4.7%** ▲ over the past 12 months, while hourly wages have risen by **4.3%** ▲ YoY to **\$26.68** according to the *Bureau of Labor Statistics*.



Athens