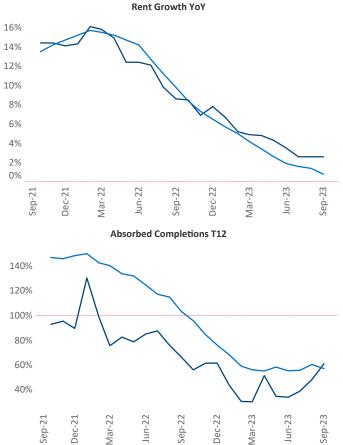

85

Anderson

Athens

September 2023

Athens is the **108th** largest multifamily market with **23,049** completed units and **11,276** units in development, **2,079** of which have already broken ground.

New lease asking **rents** are at **\$1,401**, up **2.6%** ▲ from the previous year placing Athens at **47th** overall in year-over-year rent growth.

Multifamily housing **demand** has been positive with **904** ▲ net units absorbed over the past twelve months. This is down **-149** ▼ units from the previous year's gain of **1,053** ▲ absorbed units.