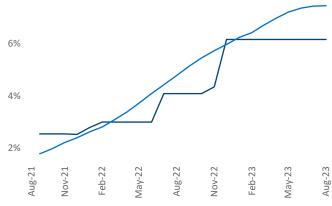

Multifamily housing **demand** has been positive with **58** ▲ net units absorbed over the past twelve months. This is down **-260** ▼ units from the previous year's gain of **318** ▲ absorbed units.

**Employment** in Wichita has grown by **0.7%** ▲ over the past 12 months, while hourly wages have risen by **10.6%** ▲ YoY to **\$28.84** according to the *Bureau of Labor Statistics*.