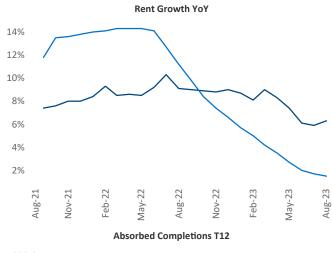

## Wichita August 2023

Wichita is the **92nd** largest multifamily market with **34,050** completed units and **6,154** units in development, **2,101** of which have already broken ground.

New lease asking **rents** are at \$856, up 6.3% ▲ from the previous year placing Wichita at 8th overall in year-over-year rent growth.

Multifamily housing **demand** has been positive with **58** ▲ net units absorbed over the past twelve months. This is down **-260** ▼ units from the previous year's gain of **318** ▲ absorbed units.

**Employment** in Wichita has grown by **0.7%** ▲ over the past 12 months, while hourly wages have risen by **10.6%** ▲ YoY to **\$28.84** according to the *Bureau of Labor Statistics*.