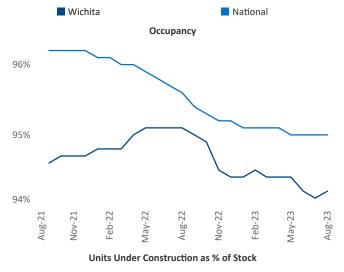

Multifamily housing **demand** has been positive with **58** ▲ net units absorbed over the past twelve months. This is down **-260** ▼ units from the previous year's gain of **318** ▲ absorbed units.

**Employment** in Wichita has grown by **0.7%** ▲ over the past 12 months, while hourly wages have risen by **10.6%** ▲ YoY to **\$28.84** according to the *Bureau of Labor Statistics*.