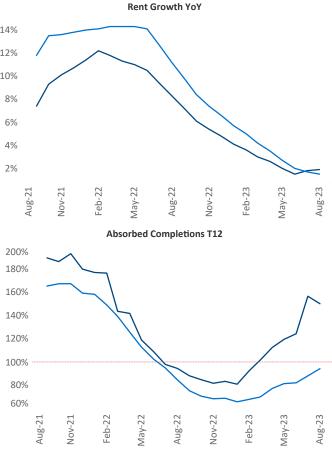

New lease asking **rents** are at **\$2,131**, up **1.9%** ▲ from the previous year placing Washington DC at **66th** overall in year-over-year rent growth.

Multifamily housing **demand** has been positive with **13,746** ▲ net units absorbed over the past twelve months. This is up **289** ▲ units from the previous year's gain of **13,457** ▲ absorbed units.