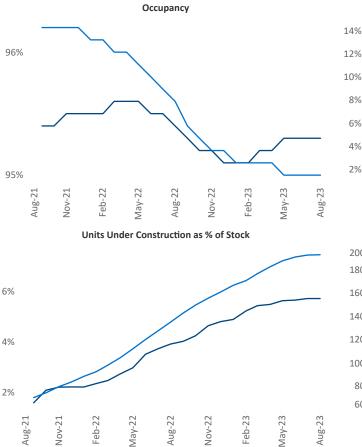

Razvan Cimpean SEO Engineer <u>Razvan-I.Cimpean@yardi.com</u> Washington DC August 2023

Washington DC is the 4th largest multifamily market with580,991 completed units and 258,563 units in development,33,248 of which have already broken ground.

New lease asking **rents** are at **\$2,131**, up **1.9%** ▲ from the previous year placing Washington DC at **66th** overall in year-over-year rent growth.

Multifamily housing **demand** has been positive with **13,746** ▲ net units absorbed over the past twelve months. This is up **289** ▲ units from the previous year's gain of **13,457** ▲ absorbed units.