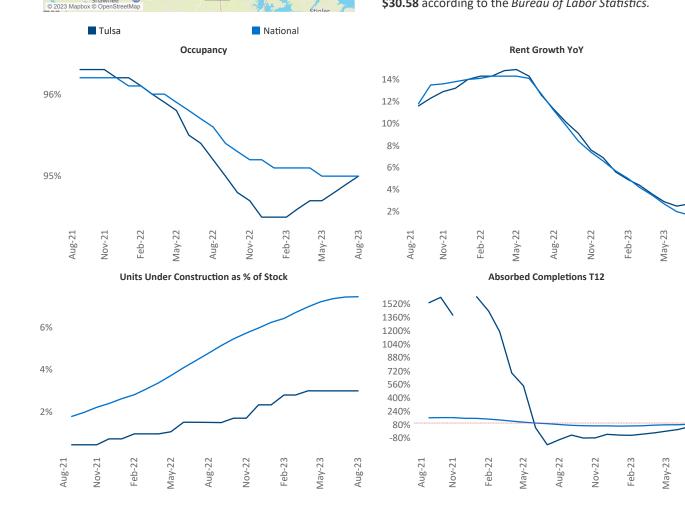

August 2023

**Tulsa** is the **61st** largest multifamily market with **66,303** completed units and **6,643** units in development, **1,988** of which have already broken ground.

New lease asking **rents** are at **\$968**, up **2.5%** ▲ from the previous year placing Tulsa at **57th** overall in year-over-year rent growth.

Multifamily housing **demand** has been positive with **581** ▲ net units absorbed over the past twelve months. This is up **878** ▲ units from the previous year's loss of **-297** ▼ absorbed units.

**Employment** in Tulsa has grown by **1.7%** ▲ over the past 12 months, while hourly wages have risen by **5.8%** ▲ YoY to **\$30.58** according to the *Bureau of Labor Statistics*.