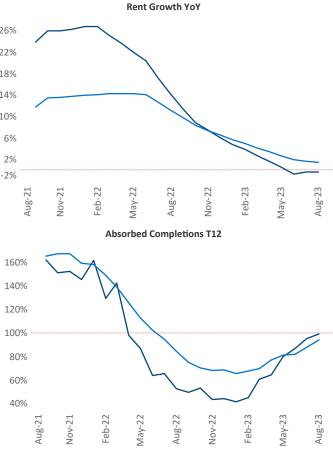

New lease asking **rents** are at **\$1,816**, down **-0.3%**▼ from the previous year placing Tampa - St Petersburg at 99th overall in year-over-year rent growth.

Multifamily housing demand has been positive with **8,291** ▲ net units absorbed over the past twelve months. This is up 4,264 ▲ units from the previous year's gain of **4,027** ▲ absorbed units.

Employment in Tampa - St Petersburg has grown by 2.8% over the past 12 months, while hourly wages have risen by 3.3% A YoY to \$31.20 according to the Bureau of Labor Statistics.

Aug-22

Nov-22

Feb-23

May-23