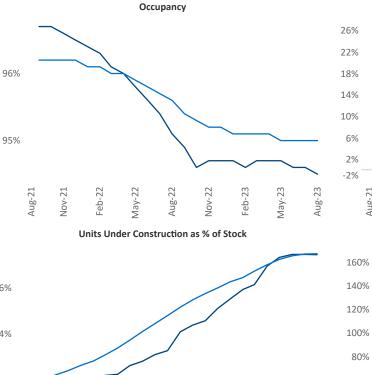

Sebring

Aug-23

Razvan Cimpean SEO Engineer Razvan-I.Cimpean@yardi.com Tampa - St Petersburg August 2023

Tampa - St Petersburg is the 19th largest multifamily market with 242,001 completed units and 100,668 units in development, **17,963** of which have already broken ground.

New lease asking **rents** are at **\$1,816**, down **-0.3%**▼ from the previous year placing Tampa - St Petersburg at 99th overall in year-over-year rent growth.

Multifamily housing demand has been positive with **8,291** ▲ net units absorbed over the past twelve months. This is up 4,264 ▲ units from the previous year's gain of **4,027** ▲ absorbed units.

Employment in Tampa - St Petersburg has grown by 2.8% over the past 12 months, while hourly wages have risen by 3.3% A YoY to \$31.20 according to the Bureau of Labor Statistics.

Aug-22

Nov-22

Feb-23

May-23