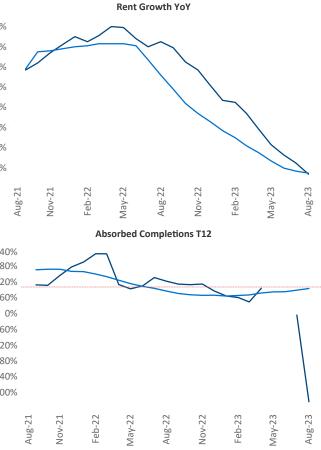

New lease asking **rents** are at **\$1,339**, up **1.4%** ▲ from the previous year placing Tallahassee at **77th** overall in year-over-year rent growth.

Multifamily housing **demand** has been negative with -268 ▼ net units absorbed over the past twelve months. This is down -883 ▼ units from the previous year's gain of 615 ▲ absorbed units.