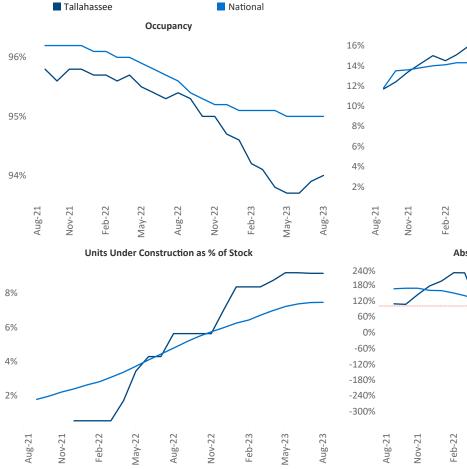

Razvan Cimpean SEO Engineer <u>Razvan-I.Cimpean@yardi.com</u> Tallahassee

August 2023

**Tallahassee** is the **111th** largest multifamily market with **21,219** completed units and **6,900** units in development, **1,944** of which have already broken ground.

New lease asking **rents** are at **\$1,339**, up **1.4%** ▲ from the previous year placing Tallahassee at **77th** overall in year-over-year rent growth.

Multifamily housing **demand** has been negative with -268 ▼ net units absorbed over the past twelve months. This is down -883 ▼ units from the previous year's gain of 615 ▲ absorbed units.