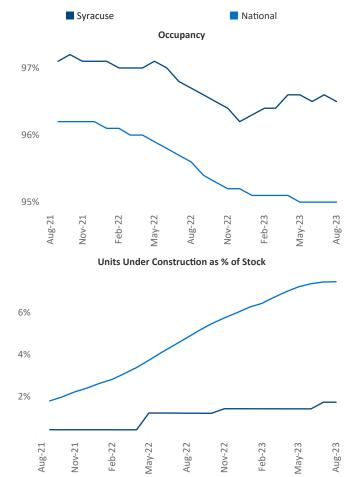

New lease asking **rents** are at **\$1,242**, up **6.6%** ▲ from the previous year placing Syracuse at **7th** overall in year-over-year rent growth.

Multifamily housing **demand** has been positive with  $133 \blacktriangle$  net units absorbed over the past twelve months. This is up  $36 \blacktriangle$  units from the previous year's gain of  $97 \blacktriangle$  absorbed units.