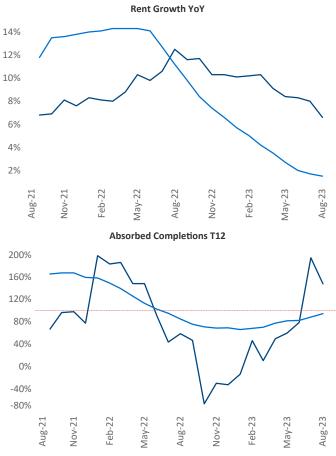

New lease asking **rents** are at **\$1,242**, up **6.6%** ▲ from the previous year placing Syracuse at **7th** overall in year-over-year rent growth.

Multifamily housing **demand** has been positive with  $133 \blacktriangle$  net units absorbed over the past twelve months. This is up  $36 \blacktriangle$  units from the previous year's gain of  $97 \blacktriangle$  absorbed units.