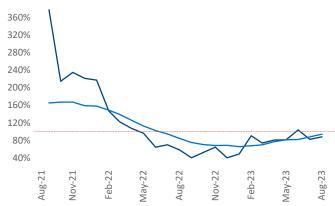

## Pittsburgh August 2023

**Pittsburgh** is the **50th** largest multifamily market with **91,829** completed units and **17,636** units in development, **2,485** of which have already broken ground.

New lease asking **rents** are at \$1,342, up 3.4% ▲ from the previous year placing Pittsburgh at 42nd overall in year-over-year rent growth.