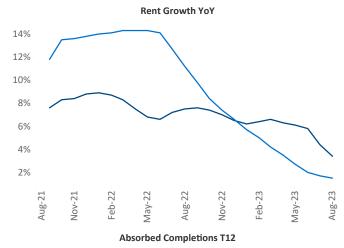

## Pittsburgh August 2023

**Pittsburgh** is the **50th** largest multifamily market with **91,829** completed units and **17,636** units in development, **2,485** of which have already broken ground.

New lease asking **rents** are at \$1,342, up 3.4% ▲ from the previous year placing Pittsburgh at 42nd overall in year-over-year rent growth.

Multifamily housing **demand** has been positive with **894** ▲ net units absorbed over the past twelve months. This is up **29** ▲ units from the previous year's gain of **865** ▲ absorbed units.

**Employment** in Pittsburgh has grown by **2.2%** ▲ over the past 12 months, while hourly wages have risen by **1.6%** ▲ YoY to **\$30.08** according to the *Bureau of Labor Statistics*.