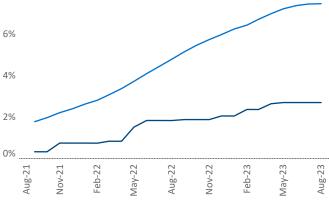

Multifamily housing **demand** has been positive with **894** ▲ net units absorbed over the past twelve months. This is up **29** ▲ units from the previous year's gain of **865** ▲ absorbed units.

**Employment** in Pittsburgh has grown by **2.2%** ▲ over the past 12 months, while hourly wages have risen by **1.6%** ▲ YoY to **\$30.08** according to the *Bureau of Labor Statistics*.