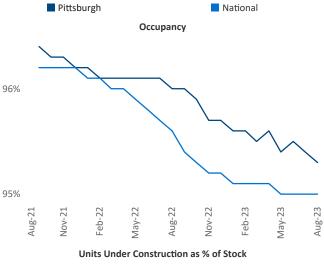

## Pittsburgh August 2023

**Pittsburgh** is the **50th** largest multifamily market with **91,829** completed units and **17,636** units in development, **2,485** of which have already broken ground.

New lease asking **rents** are at \$1,342, up 3.4% ▲ from the previous year placing Pittsburgh at 42nd overall in year-over-year rent growth.

Multifamily housing **demand** has been positive with **894** ▲ net units absorbed over the past twelve months. This is up **29** ▲ units from the previous year's gain of **865** ▲ absorbed units.

**Employment** in Pittsburgh has grown by **2.2%** ▲ over the past 12 months, while hourly wages have risen by **1.6%** ▲ YoY to **\$30.08** according to the *Bureau of Labor Statistics*.