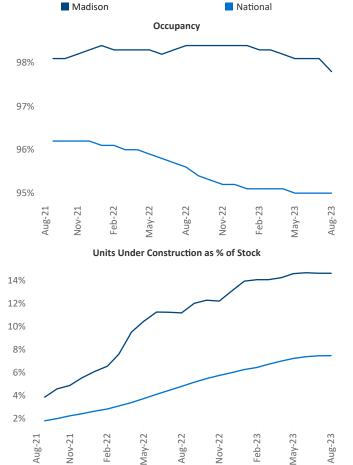

Madison is the **71st** largest multifamily market with **54,075** completed units and **24,784** units in development, **7,919** of which have already broken ground.

New lease asking **rents** are at **\$1,485**, up **9.1%** ▲ from the previous year placing Madison at **3rd** overall in year-over-year rent growth.

Multifamily housing **demand** has been positive with **3,658**▲ net units absorbed over the past twelve months. This is up **1,410**▲ units from the previous year's gain of **2,248**▲ absorbed units.