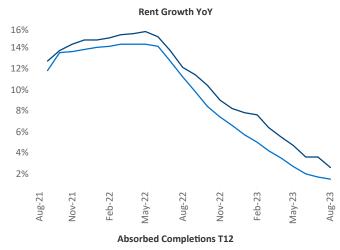

## Greenville August 2023

**Greenville** is the **59th** largest multifamily market with **70,626** completed units and **24,782** units in development, **6,060** of which have already broken ground.

New lease asking **rents** are at **\$1,308**, up **2.6%** ▲ from the previous year placing Greenville at **55th** overall in year-over-year rent growth.

Multifamily housing **demand** has been positive with **3,783** ▲ net units absorbed over the past twelve months. This is up **1,807** ▲ units from the previous year's gain of **1,976** ▲ absorbed units.