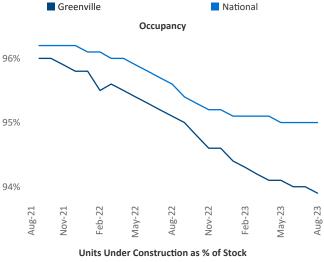

## Greenville August 2023

**Greenville** is the **59th** largest multifamily market with **70,626** completed units and **24,782** units in development, **6,060** of which have already broken ground.

New lease asking **rents** are at **\$1,308**, up **2.6%** ▲ from the previous year placing Greenville at **55th** overall in year-over-year rent growth.

Multifamily housing **demand** has been positive with **3,783** ▲ net units absorbed over the past twelve months. This is up **1,807** ▲ units from the previous year's gain of **1,976** ▲ absorbed units.