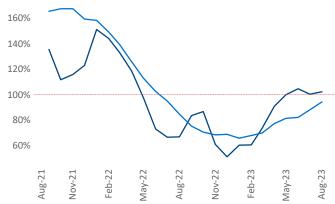

Multifamily housing **demand** has been positive with **3,783** ▲ net units absorbed over the past twelve months. This is up **1,807** ▲ units from the previous year's gain of **1,976** ▲ absorbed units.