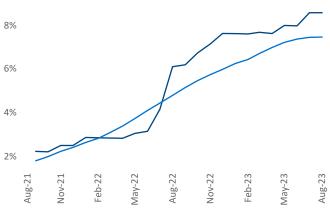

Multifamily housing **demand** has been positive with **3,783** ▲ net units absorbed over the past twelve months. This is up **1,807** ▲ units from the previous year's gain of **1,976** ▲ absorbed units.