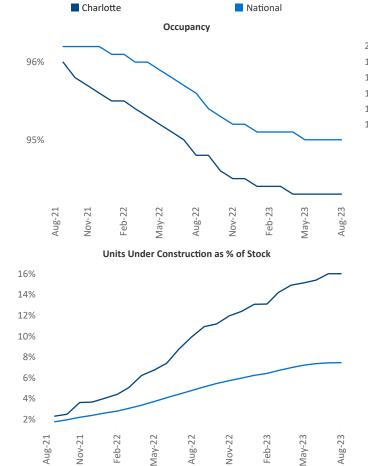

New lease asking **rents** are at **\$1,616**, up **0.2%** ▲ from the previous year placing Charlotte at **95th** overall in year-over-year rent growth.

Multifamily housing **demand** has been positive with **5,737**▲ net units absorbed over the past twelve months. This is down -2,100 ▼ units from the previous year's gain of **7,837**▲ absorbed units.