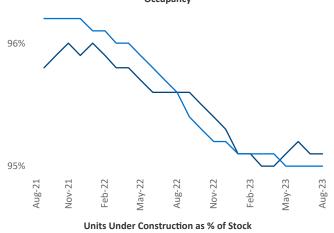

New lease asking **rents** are at **\$1,115**, up **4.8%** ▲ from the previous year placing Central East Texas at **26th** overall in year-over-year rent growth.

Multifamily housing **demand** has been positive with **249** ▲ net units absorbed over the past twelve months. This is down **-1,898** ▼ units from the previous year's gain of **2,147** ▲ absorbed units.