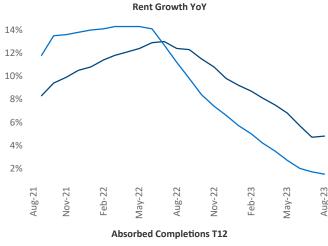

New lease asking **rents** are at **\$1,115**, up **4.8%** ▲ from the previous year placing Central East Texas at **26th** overall in year-over-year rent growth.

Multifamily housing **demand** has been positive with **249** ▲ net units absorbed over the past twelve months. This is down **-1,898** ▼ units from the previous year's gain of **2,147** ▲ absorbed units.