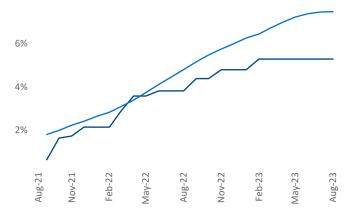

## Central East Texas August 2023

**Central East Texas** is the **72nd** largest multifamily market with **52,695** completed units and **7,400** units in development, **2,780** of which have already broken ground.