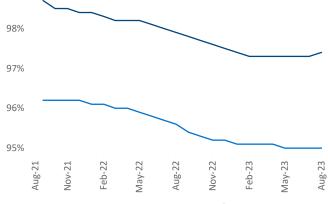

Razvan-I.Cimpean@yardi.com

## Allentown-Bethlehem August 2023

**Allentown-Bethlehem** is the **93rd** largest multifamily market with **33,905** completed units and **12,575** units in development, **1,354** of which have already broken ground.

New lease asking **rents** are at \$1,619, up 2.7% ▲ from the previous year placing Allentown-Bethlehem at 53rd overall in year-over-year rent growth.

Multifamily housing **demand** has been positive with **28** ▲ net units absorbed over the past twelve months. This is down **-169** ▼ units from the previous year's gain of **197** ▲ absorbed units.

**Employment** in Allentown-Bethlehem has grown by **1.6%** ▲ over the past 12 months, while hourly wages have risen by **7.1%** ▲ YoY to \$30.32 according to the *Bureau of Labor Statistics*.







Units Under Construction as % of Stock