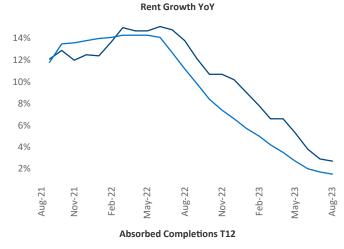

New lease asking **rents** are at \$1,619, up 2.7% ▲ from the previous year placing Allentown-Bethlehem at 53rd overall in year-over-year rent growth.

Multifamily housing **demand** has been positive with **28** ▲ net units absorbed over the past twelve months. This is down **-169** ▼ units from the previous year's gain of **197** ▲ absorbed units.