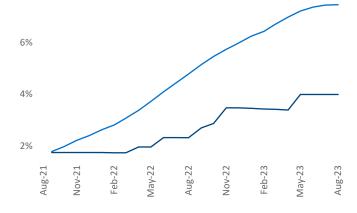

**Employment** in Allentown-Bethlehem has grown by **1.6%** ▲ over the past 12 months, while hourly wages have risen by **7.1%** ▲ YoY to \$30.32 according to the *Bureau of Labor Statistics*.

Units Under Construction as % of Stock