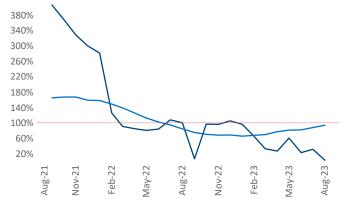

New lease asking **rents** are at \$1,619, up 2.7% ▲ from the previous year placing Allentown-Bethlehem at 53rd overall in year-over-year rent growth.

Multifamily housing **demand** has been positive with **28** ▲ net units absorbed over the past twelve months. This is down **-169** ▼ units from the previous year's gain of **197** ▲ absorbed units.

**Employment** in Allentown-Bethlehem has grown by **1.6%** ▲ over the past 12 months, while hourly wages have risen by **7.1%** ▲ YoY to \$30.32 according to the *Bureau of Labor Statistics*.

Units Under Construction as % of Stock