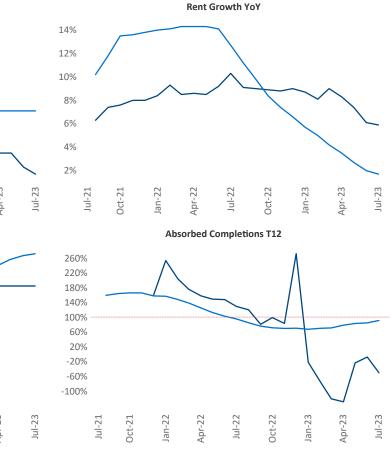

New lease asking **rents** are at **\$849**, up **5.9%** A from the previous year placing Wichita at 16th overall in year-over-year rent growth.

Multifamily housing **demand** has been negative with -38 V net units absorbed over the past twelve months. This is down -366 ▼ units from the previous year's gain of 328 ▲ absorbed units.