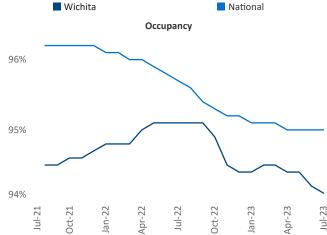

f Adler

Vice President



Contacts

Razvan Cimpean SEO Engineer Razvan-I.Cimpean@yardi.com Jeff.Adler@yardi.com

Wichita July 2023

Wichita is the 92nd largest multifamily market with 34,050 completed units and 6,154 units in development, 2,101 of which have already broken ground.

New lease asking **rents** are at **\$849**, up **5.9%** A from the previous year placing Wichita at 16th overall in year-over-year rent growth.

Multifamily housing **demand** has been negative with -38 V net units absorbed over the past twelve months. This is down -366 ▼ units from the previous year's gain of 328 ▲ absorbed units.

**Employment** in Wichita has grown by **0.5%** A over the past 12 months, while hourly wages have risen by 7.2% A YoY to \$28.14 according to the Bureau of Labor Statistics.