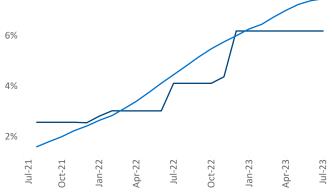

New lease asking **rents** are at **\$849**, up **5.9%** A from the previous year placing Wichita at 16th overall in year-over-year rent growth.

Multifamily housing **demand** has been negative with -38 V net units absorbed over the past twelve months. This is down -366 ▼ units from the previous year's gain of 328 ▲ absorbed units.