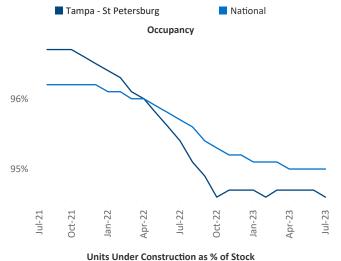

New lease asking **rents** are at \$1,816, down -0.3% ▼ from the previous year placing Tampa - St Petersburg at 102nd overall in year-over-year rent growth.

Multifamily housing **demand** has been positive with **8,037** ▲ net units absorbed over the past twelve months. This is up **3,231** ▲ units from the previous year's gain of **4,806** ▲ absorbed units.