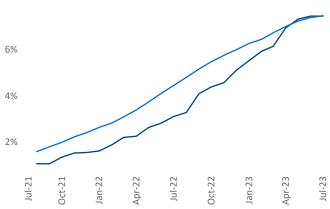

New lease asking **rents** are at \$1,816, down -0.3% ▼ from the previous year placing Tampa - St Petersburg at 102nd overall in year-over-year rent growth.

Multifamily housing **demand** has been positive with **8,037** ▲ net units absorbed over the past twelve months. This is up **3,231** ▲ units from the previous year's gain of **4,806** ▲ absorbed units.

Employment in Tampa - St Petersburg has grown by 3.1% ▲ over the past 12 months, while hourly wages have risen by 6.1% ▲ YoY to \$31.49 according to the *Bureau of Labor Statistics*.

**Absorbed Completions T12**