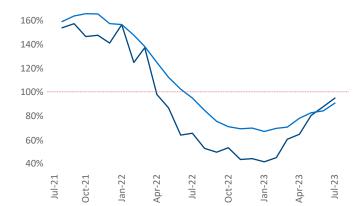

New lease asking **rents** are at \$1,816, down -0.3% ▼ from the previous year placing Tampa - St Petersburg at 102nd overall in year-over-year rent growth.

Multifamily housing **demand** has been positive with **8,037** ▲ net units absorbed over the past twelve months. This is up **3,231** ▲ units from the previous year's gain of **4,806** ▲ absorbed units.