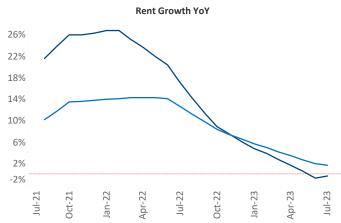

New lease asking **rents** are at \$1,816, down -0.3% ▼ from the previous year placing Tampa - St Petersburg at 102nd overall in year-over-year rent growth.

Multifamily housing **demand** has been positive with **8,037** ▲ net units absorbed over the past twelve months. This is up **3,231** ▲ units from the previous year's gain of **4,806** ▲ absorbed units.