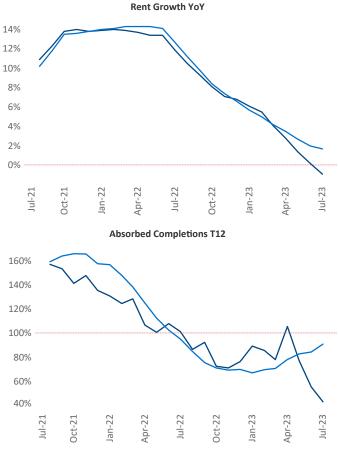

New lease asking **rents** are at **\$1,751**, down **-0.9%** ▼ from the previous year placing Portland at **108th** overall in year-over-year rent growth.

Multifamily housing **demand** has been positive with **1,472** ▲ net units absorbed over the past twelve months. This is down -**3,392** ▼ units from the previous year's gain of **4,864** ▲ absorbed units.