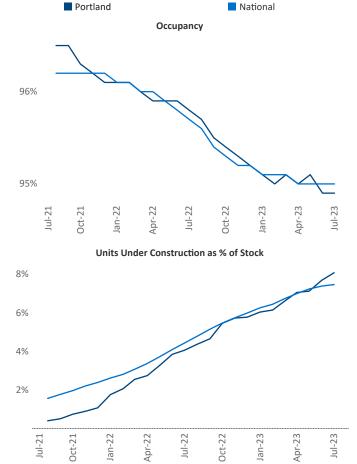

Salem

Vancouve

Portland

Contacts Jeff Adler Vice President Jeff.Adler@yardi.com Razva

Hood R

26

Razvan Cimpean SEO Engineer <u>Razvan-I.Cimpean@yardi.com</u> Portland July 2023

**Portland** is the **30th** largest multifamily market with **177,242** completed units and **45,342** units in development, **14,286** of which have already broken ground.

New lease asking **rents** are at **\$1,751**, down **-0.9%** ▼ from the previous year placing Portland at **108th** overall in year-over-year rent growth.

Multifamily housing **demand** has been positive with **1,472** ▲ net units absorbed over the past twelve months. This is down -**3,392** ▼ units from the previous year's gain of **4,864** ▲ absorbed units.