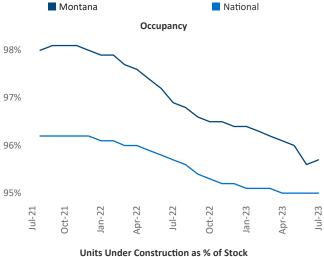

Adler

Vice President



## Contacts

Razvan Cimpean SEO Engineer Razvan-I.Cimpean@yardi.com Jeff.Adler@yardi.com

## Montana July 2023



Montana is the 115th largest multifamily market with 16,725 completed units and 14,542 units in development, 4,559 of which have already broken ground.

New lease asking **rents** are at \$1,451, up 3.1% ▲ from the previous year placing Montana at 51st overall in year-over-year rent growth.

Multifamily housing demand has been positive with 186 A net units absorbed over the past twelve months. This is up **61** ▲ units from the previous year's gain of **125** ▲ absorbed units.

**Employment** in Montana has grown by **0.5%** ▲ over the past 12 months, while hourly wages have risen by 10.3% ▲ YoY to \$30.53 according to the Bureau of Labor Statistics.