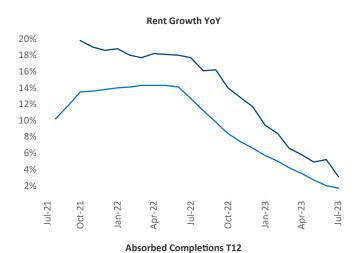

## Montana July 2023

Montana is the 115th largest multifamily market with 16,725 completed units and 14,542 units in development, 4,559 of which have already broken ground.

New lease asking **rents** are at \$1,451, up 3.1% ▲ from the previous year placing Montana at 51st overall in year-over-year rent growth.