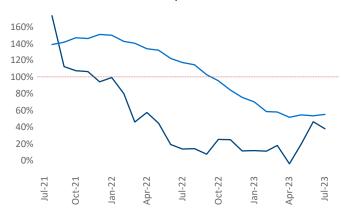

## Montana July 2023

Montana is the 115th largest multifamily market with 16,725 completed units and 14,542 units in development, 4,559 of which have already broken ground.

New lease asking **rents** are at \$1,451, up 3.1% ▲ from the previous year placing Montana at 51st overall in year-over-year rent growth.