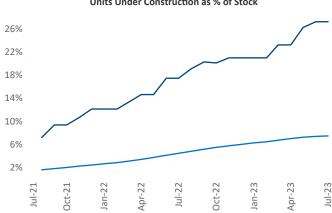

## Montana July 2023

Montana is the 115th largest multifamily market with 16,725 completed units and 14,542 units in development, 4,559 of which have already broken ground.

New lease asking **rents** are at \$1,451, up 3.1% ▲ from the previous year placing Montana at 51st overall in year-over-year rent growth.