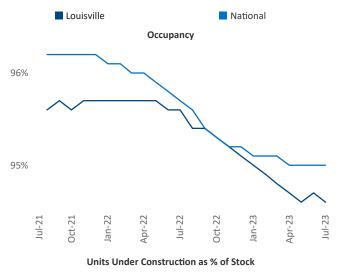

New lease asking **rents** are at **\$1,174**, up **5.3%** ▲ from the previous year placing Louisville at **22nd** overall in year-over-year rent growth.

Multifamily housing **demand** has been positive with **2,141** ▲ net units absorbed over the past twelve months. This is down -811 ▼ units from the previous year's gain of **2,952** ▲ absorbed units.