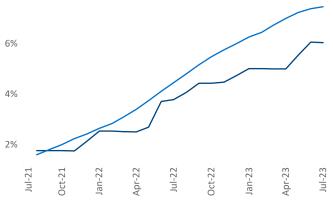

Harrodsburg

Danvill

Razvan Cimpean SEO Engineer <u>Razvan-I.Cimpean@yardi.com</u>

Contacts

Louisville July 2023

**Louisville** is the **52nd** largest multifamily market with **86,300** completed units and **23,092** units in development, **5,200** of which have already broken ground.