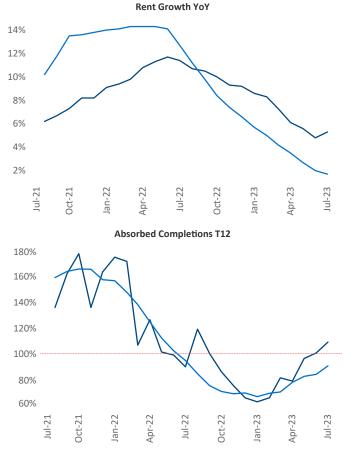

New lease asking **rents** are at **\$1,174**, up **5.3%** ▲ from the previous year placing Louisville at **22nd** overall in year-over-year rent growth.

Multifamily housing **demand** has been positive with **2,141** ▲ net units absorbed over the past twelve months. This is down -811 ▼ units from the previous year's gain of **2,952** ▲ absorbed units.