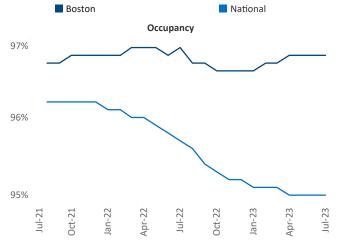

**Employment** in Boston has grown by **2.9%** ▲ over the past 12 months, while hourly wages have risen by **0.9%** ▲ YoY to **\$45.65** according to the *Bureau of Labor Statistics*.

**Rent Growth YoY** 