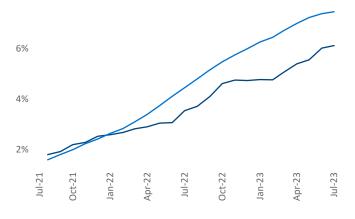

New lease asking **rents** are at **\$2,786**, up **4.3%** ▲ from the previous year placing Boston at **36th** overall in year-over-year rent growth.

Multifamily housing **demand** has been positive with 7,496▲ net units absorbed over the past twelve months. This is down -698▼ units from the previous year's gain of 8,194▲ absorbed units.