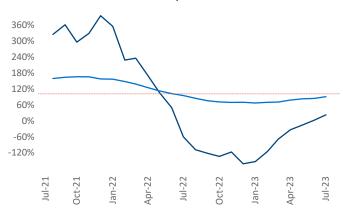

Multifamily housing **demand** has been positive with **343** ▲ net units absorbed over the past twelve months. This is up **1,051** ▲ units from the previous year's loss of **-708** ▼ absorbed units.