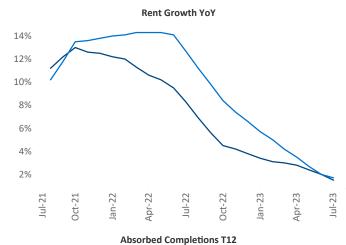

## Baltimore July 2023

**Baltimore** is the **21st** largest multifamily market with **230,348** completed units and **48,338** units in development, **5,229** of which have already broken ground.

New lease asking **rents** are at **\$1,689**, up **1.5%** ▲ from the previous year placing Baltimore at **78th** overall in year-over-year rent growth.

Multifamily housing **demand** has been positive with **343** ▲ net units absorbed over the past twelve months. This is up **1,051** ▲ units from the previous year's loss of **-708** ▼ absorbed units.