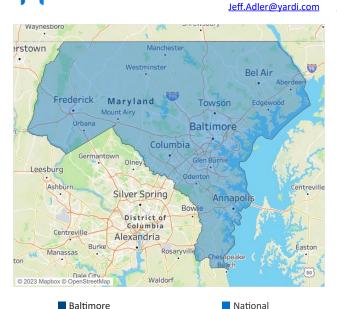

## Baltimore July 2023

**Baltimore** is the **21st** largest multifamily market with **230,348** completed units and **48,338** units in development, **5,229** of which have already broken ground.

New lease asking **rents** are at **\$1,689**, up **1.5%** ▲ from the previous year placing Baltimore at **78th** overall in year-over-year rent growth.