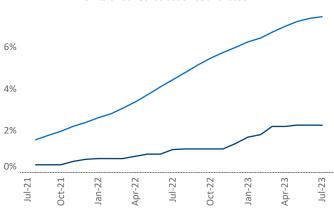

Multifamily housing **demand** has been positive with **343** ▲ net units absorbed over the past twelve months. This is up **1,051** ▲ units from the previous year's loss of **-708** ▼ absorbed units.