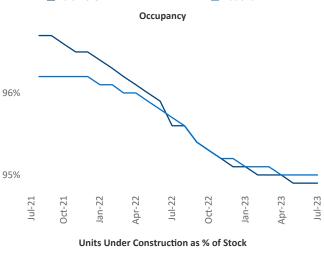

## Baltimore July 2023

**Baltimore** is the **21st** largest multifamily market with **230,348** completed units and **48,338** units in development, **5,229** of which have already broken ground.

New lease asking **rents** are at **\$1,689**, up **1.5%** ▲ from the previous year placing Baltimore at **78th** overall in year-over-year rent growth.