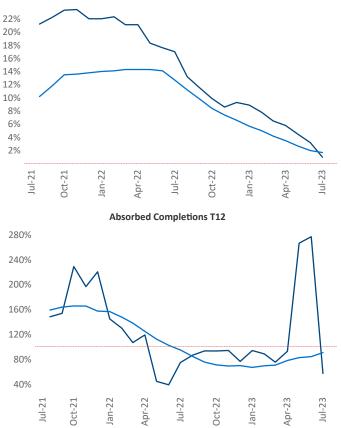

Spartanl

Contacts

Razvan Cimpean SEO Engineer <u>Razvan-I.Cimpean@yardi.com</u> Asheville July 2023

**Asheville** is the **112th** largest multifamily market with **21,000** completed units and **14,945** units in development, **2,860** of which have already broken ground.

New lease asking **rents** are at **\$1,691**, up **1.0%** ▲ from the previous year placing Asheville at **84th** overall in year-over-year rent growth.

Multifamily housing **demand** has been positive with **122** ▲ net units absorbed over the past twelve months. This is down -**780** ▼ units from the previous year's gain of **902** ▲ absorbed units.