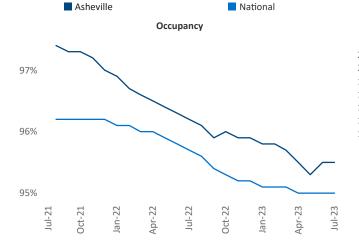

eer <u>Razvan-I.Cimpean@yardi.com</u> Asheville July 2023

**Asheville** is the **112th** largest multifamily market with **21,000** completed units and **14,945** units in development, **2,860** of which have already broken ground.

New lease asking **rents** are at **\$1,691**, up **1.0%** ▲ from the previous year placing Asheville at **84th** overall in year-over-year rent growth.

Multifamily housing **demand** has been positive with **122** ▲ net units absorbed over the past twelve months. This is down -**780** ▼ units from the previous year's gain of **902** ▲ absorbed units.

**Employment** in Asheville has grown by **2.7%** • over the past 12 months, while hourly wages have risen by **4.6%** • YoY to **\$28.38** according to the *Bureau of Labor Statistics*.

**Rent Growth YoY** 



Asheville

Units Under Construction as % of Stock