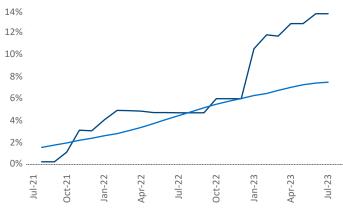

New lease asking **rents** are at **\$1,691**, up **1.0%** ▲ from the previous year placing Asheville at **84th** overall in year-over-year rent growth.

Multifamily housing **demand** has been positive with **122** ▲ net units absorbed over the past twelve months. This is down -**780** ▼ units from the previous year's gain of **902** ▲ absorbed units.

**Employment** in Asheville has grown by **2.7%** • over the past 12 months, while hourly wages have risen by **4.6%** • YoY to **\$28.38** according to the *Bureau of Labor Statistics*.

**Rent Growth YoY** 