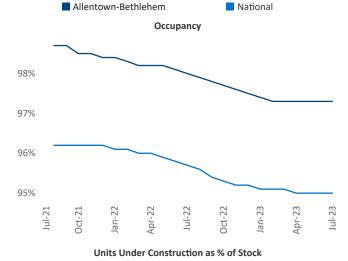

## Allentown-Bethlehem July 2023

**Allentown-Bethlehem** is the **93rd** largest multifamily market with **33,905** completed units and **12,175** units in development, **1,354** of which have already broken ground.

New lease asking **rents** are at \$1,619, up 2.9% ▲ from the previous year placing Allentown-Bethlehem at 54th overall in year-over-year rent growth.

Multifamily housing **demand** has been positive with **67** ▲ net units absorbed over the past twelve months. This is down **-145** ▼ units from the previous year's gain of **212** ▲ absorbed units.