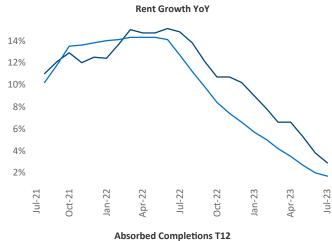

New lease asking **rents** are at \$1,619, up 2.9% ▲ from the previous year placing Allentown-Bethlehem at 54th overall in year-over-year rent growth.

Multifamily housing **demand** has been positive with **67** ▲ net units absorbed over the past twelve months. This is down **-145** ▼ units from the previous year's gain of **212** ▲ absorbed units.