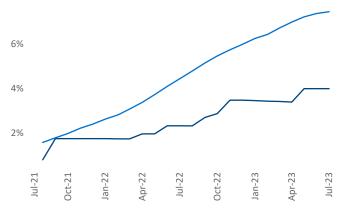

## Allentown-Bethlehem July 2023

**Allentown-Bethlehem** is the **93rd** largest multifamily market with **33,905** completed units and **12,175** units in development, **1,354** of which have already broken ground.