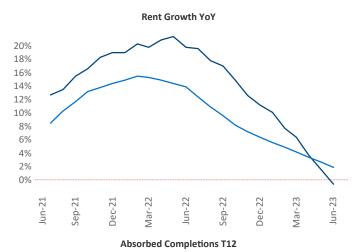

New lease asking **rents** are at \$1,570, down -0.6% ▼ from the previous year placing Wilmington at 107th overall in year-over-year rent growth.

Multifamily housing **demand** has been negative with -691 ▼ net units absorbed over the past twelve months. This is down -1,974 ▼ units from the previous year's gain of 1,283 ▲ absorbed units.