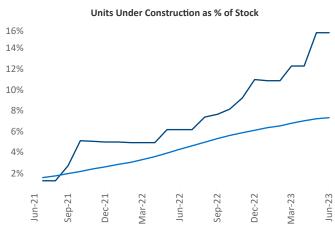

## Contacts

Jeff Adler Vice President <u>Jeff.Adler@yardi.com</u> <u>Razv</u>

Razvan Cimpean SEO Engineer Razvan-I.Cimpean@yardi.com Wilmington
June 2023

Wilmington is the 107th largest multifamily market with 23,520 completed units and 18,695 units in development, 3,638 of which have already broken ground.