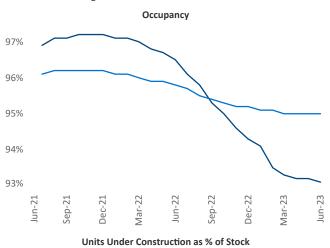

.Adler@yardi.com</u> <u>Razv</u>

Razvan Cimpean SEO Engineer Razvan-I.Cimpean@yardi.com Wilmington
June 2023

Wilmington is the 107th largest multifamily market with 23,520 completed units and 18,695 units in development, 3,638 of which have already broken ground.

New lease asking **rents** are at \$1,570, down -0.6% ▼ from the previous year placing Wilmington at 107th overall in year-over-year rent growth.

Multifamily housing **demand** has been negative with -691 ▼ net units absorbed over the past twelve months. This is down -1,974 ▼ units from the previous year's gain of 1,283 ▲ absorbed units.

**Employment** in Wilmington has grown by **2.4%** ▲ over the past 12 months, while hourly wages have risen by **3.0%** ▲ YoY to **\$29.64** according to the *Bureau of Labor Statistics*.