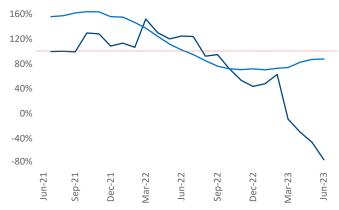

New lease asking **rents** are at \$1,570, down -0.6% ▼ from the previous year placing Wilmington at 107th overall in year-over-year rent growth.

Multifamily housing **demand** has been negative with -691 ▼ net units absorbed over the past twelve months. This is down -1,974 ▼ units from the previous year's gain of 1,283 ▲ absorbed units.