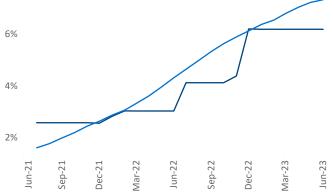

Contacts Razvan Cimpean

SEO Engineer

Wichita

June 2023

Wichita is the 92nd largest multifamily market with 33,987 completed units and 6,420 units in development, 2,101 of which have already broken ground.

**Employment** in Wichita has grown by **0.2%** A over the past 12 months, while hourly wages have risen by 6.8% A YoY to \$27.79 according to the Bureau of Labor Statistics.

Units Under Construction as % of Stock