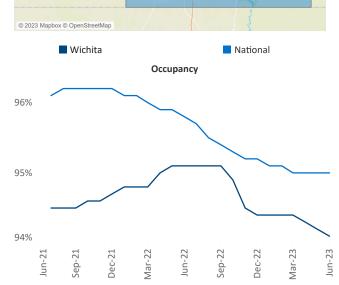

New lease asking **rents** are at **\$840**, up **5.8%** A from the previous year placing Wichita at 24th overall in year-over-year rent growth.

Multifamily housing **demand** has been positive with **151** net units absorbed over the past twelve months. This is down -279 ▼ units from the previous year's gain of 430 ▲ absorbed units.