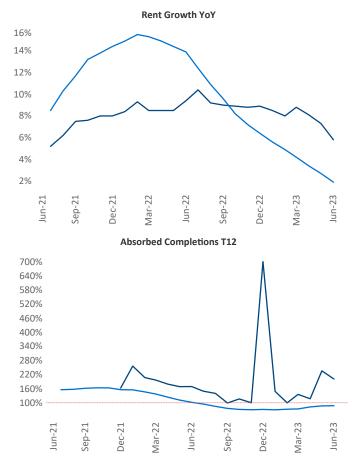

New lease asking **rents** are at **\$840**, up **5.8%** A from the previous year placing Wichita at 24th overall in year-over-year rent growth.

Multifamily housing **demand** has been positive with **151** net units absorbed over the past twelve months. This is down -279 ▼ units from the previous year's gain of 430 ▲ absorbed units.