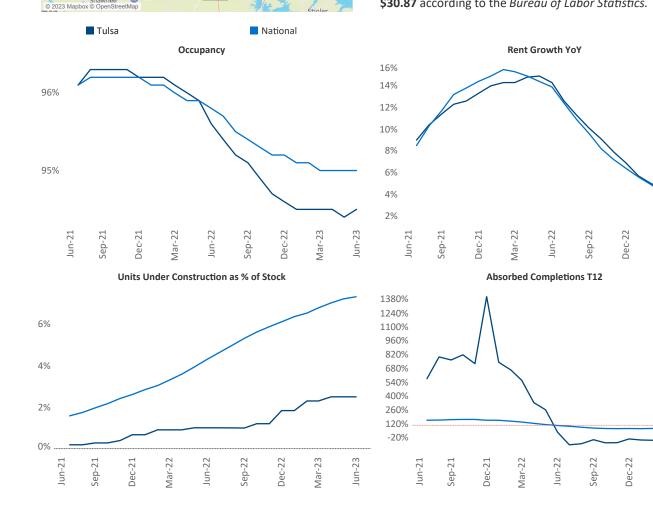

June 2023

**Tulsa** is the **60th** largest multifamily market with **66,455** completed units and **6,516** units in development, **1,664** of which have already broken ground.

New lease asking **rents** are at **\$961**, up **2.6%** ▲ from the previous year placing Tulsa at **68th** overall in year-over-year rent growth.

Multifamily housing **demand** has been positive with **114**  $\blacktriangle$  net units absorbed over the past twelve months. This is up **70**  $\blacktriangle$  units from the previous year's gain of **44**  $\blacktriangle$  absorbed units.

**Employment** in Tulsa has grown by **2.2%** ▲ over the past 12 months, while hourly wages have risen by **8.9%** ▲ YoY to **\$30.87** according to the *Bureau of Labor Statistics*.

Jun-23

Mar-23

Mar-23