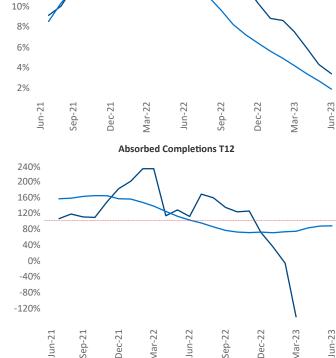

New lease asking **rents** are at **\$1,326**, up **3.4%** ★ from the previous year placing Tallahassee at **56th** overall in year-over-year rent growth.

Multifamily housing **demand** has been negative with -553 ▼ net units absorbed over the past twelve months. This is down -1,374 ▼ units from the previous year's gain of 821 ▲ absorbed units.

Employment in Tallahassee has grown by 2.4% ▲ over the past 12 months, while hourly wages have fallen by -0.4% ▼ YoY to \$27.83 according to the *Bureau of Labor Statistics*.

Rent Growth YoY

8%

6%

4%

2%