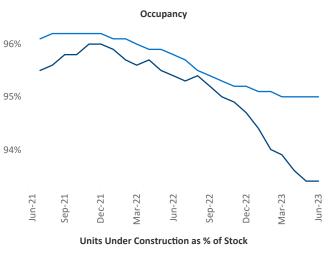

New lease asking **rents** are at **\$1,326**, up **3.4%** ★ from the previous year placing Tallahassee at **56th** overall in year-over-year rent growth.

Multifamily housing **demand** has been negative with -553 ▼ net units absorbed over the past twelve months. This is down -1,374 ▼ units from the previous year's gain of 821 ▲ absorbed units.