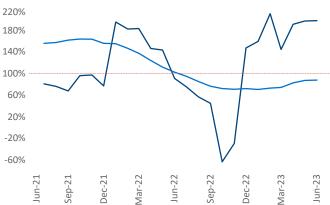

New lease asking **rents** are at **\$1,229**, up **8.3%** ★ from the previous year placing Syracuse at **4th** overall in year-over-year rent growth.

Multifamily housing **demand** has been positive with **293** ▲ net units absorbed over the past twelve months. This is up **195** ▲ units from the previous year's gain of **98** ▲ absorbed units.