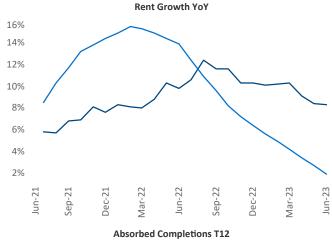

New lease asking **rents** are at **\$1,229**, up **8.3%** ★ from the previous year placing Syracuse at **4th** overall in year-over-year rent growth.

Multifamily housing **demand** has been positive with **293** ▲ net units absorbed over the past twelve months. This is up **195** ▲ units from the previous year's gain of **98** ▲ absorbed units.