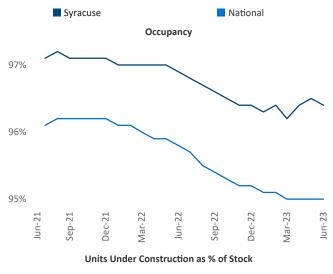

New lease asking **rents** are at **\$1,229**, up **8.3%** ★ from the previous year placing Syracuse at **4th** overall in year-over-year rent growth.

Multifamily housing **demand** has been positive with **293** ▲ net units absorbed over the past twelve months. This is up **195** ▲ units from the previous year's gain of **98** ▲ absorbed units.