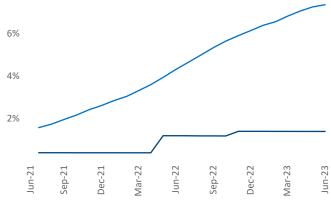

New lease asking **rents** are at **\$1,229**, up **8.3%** ★ from the previous year placing Syracuse at **4th** overall in year-over-year rent growth.

Multifamily housing **demand** has been positive with **293** ▲ net units absorbed over the past twelve months. This is up **195** ▲ units from the previous year's gain of **98** ▲ absorbed units.