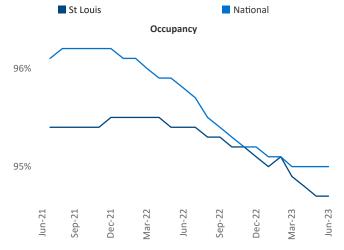

New lease asking **rents** are at **\$1,206**, up **4.7%** ▲ from the previous year placing St Louis at **38th** overall in year-over-year rent growth.

Multifamily housing **demand** has been positive with **1,365** ▲ net units absorbed over the past twelve months. This is down -164 ▼ units from the previous year's gain of **1,529** ▲ absorbed units.