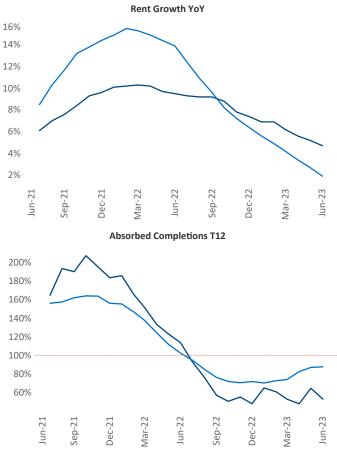

New lease asking **rents** are at **\$1,206**, up **4.7%** ▲ from the previous year placing St Louis at **38th** overall in year-over-year rent growth.

Multifamily housing **demand** has been positive with **1,365** ▲ net units absorbed over the past twelve months. This is down -164 ▼ units from the previous year's gain of **1,529** ▲ absorbed units.