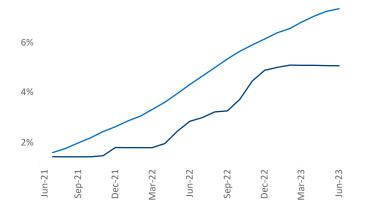

New lease asking **rents** are at **\$1,206**, up **4.7%** ▲ from the previous year placing St Louis at **38th** overall in year-over-year rent growth.

Multifamily housing **demand** has been positive with **1,365** ▲ net units absorbed over the past twelve months. This is down -164 ▼ units from the previous year's gain of **1,529** ▲ absorbed units.