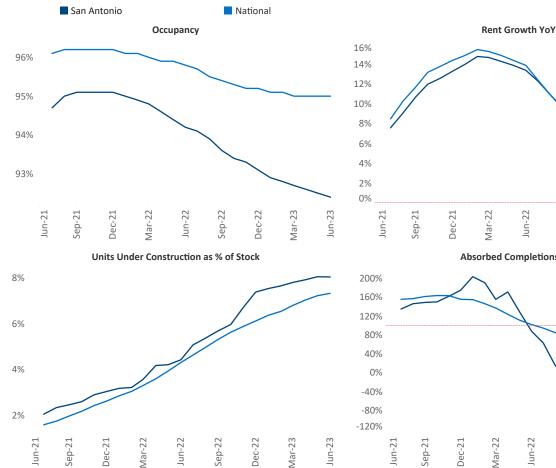

New lease asking **rents** are at **\$1,291**, up **0.6%** from the previous year placing San Antonio at 97th overall in year-over-year rent growth.

Multifamily housing demand has been negative with -296 ▼ net units absorbed over the past twelve months. This is down -3,652 ▼ units from the previous year's gain of **3,356** ▲ absorbed units.