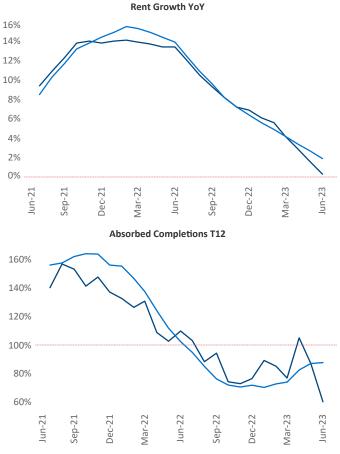

**Portland** is the **30th** largest multifamily market with **176,935** completed units and **45,318** units in development, **13,465** of which have already broken ground.

New lease asking **rents** are at **\$1,761**, up **0.3%** ▲ from the previous year placing Portland at **101st** overall in year-over-year rent growth.

Multifamily housing **demand** has been positive with 2,016 ▲ net units absorbed over the past twelve months. This is down -3,440 ▼ units from the previous year's gain of 5,456 ▲ absorbed units.

**Employment** in Portland has grown by **3.7%** • over the past 12 months, while hourly wages have risen by **5.8%** • YoY to **\$36.85** according to the *Bureau of Labor Statistics*.