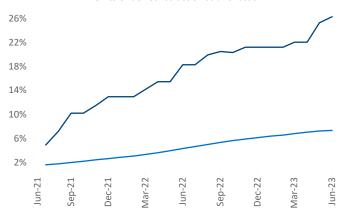

.Adler@yardi.com

F

Razvan Cimpean SEO Engineer Razvan-I.Cimpean@yardi.com Montana June 2023

**Montana** is the **115th** largest multifamily market with **16,591** completed units and **14,207** units in development, **4,363** of which have already broken ground.

New lease asking **rents** are at \$1,465, up 5.2% ▲ from the previous year placing Montana at 29th overall in year-over-year rent growth.

Multifamily housing **demand** has been positive with **127** ▲ net units absorbed over the past twelve months. This is down **-44** ▼ units from the previous year's gain of **171** ▲ absorbed units.

**Employment** in Montana has grown by **1.6%** ▲ over the past 12 months, while hourly wages have risen by **10.4%** ▲ YoY to **\$29.87** according to the *Bureau of Labor Statistics*.