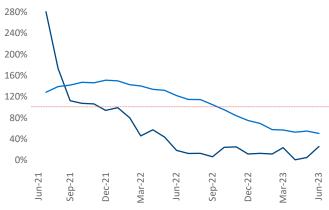

er@yardi.com

F

Razvan Cimpean SEO Engineer Razvan-I.Cimpean@yardi.com Montana June 2023

**Montana** is the **115th** largest multifamily market with **16,591** completed units and **14,207** units in development, **4,363** of which have already broken ground.

New lease asking **rents** are at \$1,465, up 5.2% ▲ from the previous year placing Montana at 29th overall in year-over-year rent growth.

Multifamily housing **demand** has been positive with **127** ▲ net units absorbed over the past twelve months. This is down **-44** ▼ units from the previous year's gain of **171** ▲ absorbed units.

**Employment** in Montana has grown by **1.6%** ▲ over the past 12 months, while hourly wages have risen by **10.4%** ▲ YoY to **\$29.87** according to the *Bureau of Labor Statistics*.