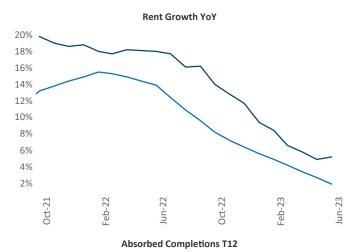

New lease asking **rents** are at \$1,465, up 5.2% ▲ from the previous year placing Montana at 29th overall in year-over-year rent growth.

Multifamily housing **demand** has been positive with **127** ▲ net units absorbed over the past twelve months. This is down **-44** ▼ units from the previous year's gain of **171** ▲ absorbed units.