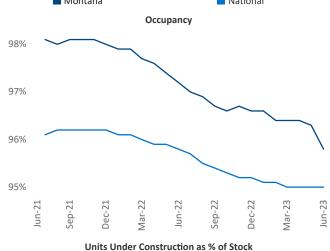

ff.Adler@yardi.com

F

Razvan Cimpean SEO Engineer Razvan-I.Cimpean@yardi.com Montana June 2023

**Montana** is the **115th** largest multifamily market with **16,591** completed units and **14,207** units in development, **4,363** of which have already broken ground.

New lease asking **rents** are at \$1,465, up 5.2% ▲ from the previous year placing Montana at 29th overall in year-over-year rent growth.

Multifamily housing **demand** has been positive with **127** ▲ net units absorbed over the past twelve months. This is down **-44** ▼ units from the previous year's gain of **171** ▲ absorbed units.

**Employment** in Montana has grown by **1.6%** ▲ over the past 12 months, while hourly wages have risen by **10.4%** ▲ YoY to **\$29.87** according to the *Bureau of Labor Statistics*.