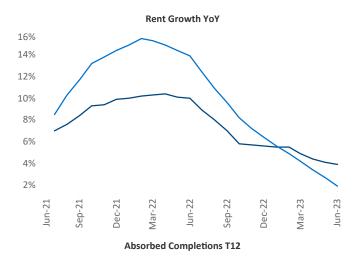

## Milwaukee June 2023

**Milwaukee** is the **49th** largest multifamily market with **92,391** completed units and **38,068** units in development, **4,875** of which have already broken ground.

New lease asking **rents** are at **\$1,411**, up **3.9%** ▲ from the previous year placing Milwaukee at **49th** overall in year-over-year rent growth.

Multifamily housing **demand** has been positive with **2,654** ▲ net units absorbed over the past twelve months. This is up **2** ▲ units from the previous year's gain of **2,652** ▲ absorbed units.

**Employment** in Milwaukee has grown by **1.4%** ▲ over the past 12 months, while hourly wages have risen by **6.5%** ▲ YoY to **\$33.85** according to the *Bureau of Labor Statistics*.