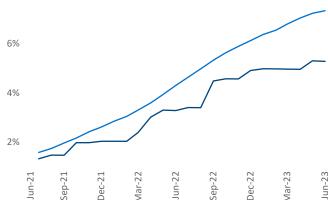

Multifamily housing **demand** has been positive with **2,654** ▲ net units absorbed over the past twelve months. This is up **2** ▲ units from the previous year's gain of **2,652** ▲ absorbed units.

**Employment** in Milwaukee has grown by **1.4%** ▲ over the past 12 months, while hourly wages have risen by **6.5%** ▲ YoY to **\$33.85** according to the *Bureau of Labor Statistics*.