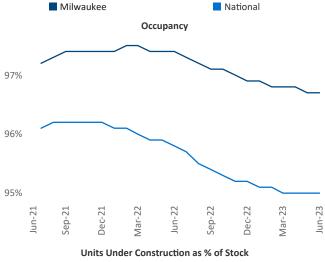

## Milwaukee June 2023

**Milwaukee** is the **49th** largest multifamily market with **92,391** completed units and **38,068** units in development, **4,875** of which have already broken ground.

New lease asking **rents** are at **\$1,411**, up **3.9%** ▲ from the previous year placing Milwaukee at **49th** overall in year-over-year rent growth.

Multifamily housing **demand** has been positive with **2,654** ▲ net units absorbed over the past twelve months. This is up **2** ▲ units from the previous year's gain of **2,652** ▲ absorbed units.

**Employment** in Milwaukee has grown by **1.4%** ▲ over the past 12 months, while hourly wages have risen by **6.5%** ▲ YoY to **\$33.85** according to the *Bureau of Labor Statistics*.