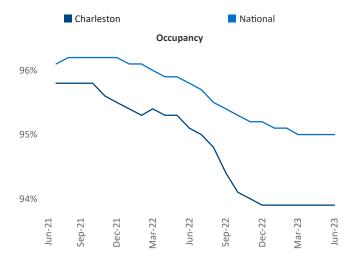

June 2023

Charleston is the 54th largest multifamily market with79,229 completed units and 35,110 units in development,7,134 of which have already broken ground.

New lease asking **rents** are at **\$1,745**, up **4.4%** ▲ from the previous year placing Charleston at **42nd** overall in year-over-year rent growth.