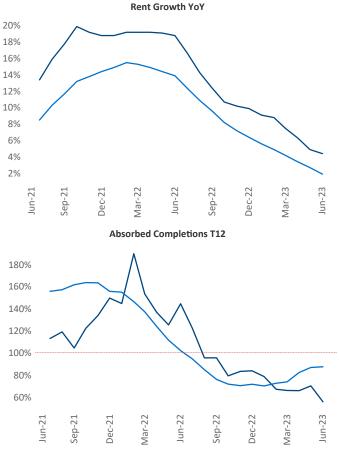

June 2023

Charleston is the 54th largest multifamily market with79,229 completed units and 35,110 units in development,7,134 of which have already broken ground.

New lease asking **rents** are at **\$1,745**, up **4.4%** ▲ from the previous year placing Charleston at **42nd** overall in year-over-year rent growth.

Multifamily housing **demand** has been positive with **3,266** ▲ net units absorbed over the past twelve months. This is down **-1,932** ▼ units from the previous year's gain of **5,198** ▲ absorbed units.