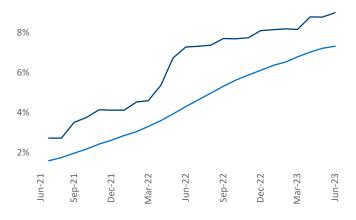

**Employment** in Charleston has grown by **5.5%** ▲ over the past 12 months, while hourly wages have risen by **2.1%** ▲ YoY to **\$29.88** according to the *Bureau of Labor Statistics*.