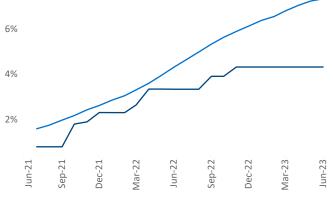

of which have already broken ground.

New lease asking **rents** are at **\$1,105**, up **5.7%** ▲ from the previous year placing Central East Texas at **25th** overall in year-over-year rent growth.

Multifamily housing **demand** has been positive with **670** ▲ net units absorbed over the past twelve months. This is down **-1,806** ▼ units from the previous year's gain of **2,476** ▲ absorbed units.

Employment in Central East Texas has grown by 3.5% ▲ over the past 12 months, while hourly wages have fallen by -2.0% ▼ YoY to \$24.40 according to the *Bureau of Labor* Statistics.



Waco 84 84) Killeen Burnet **College** Station Marble Falls Round Rock Elgin Austin Johnson City © 2023 Mapbox © Ope The V Central East Texas National Occupancy 96%



Units Under Construction as % of Stock