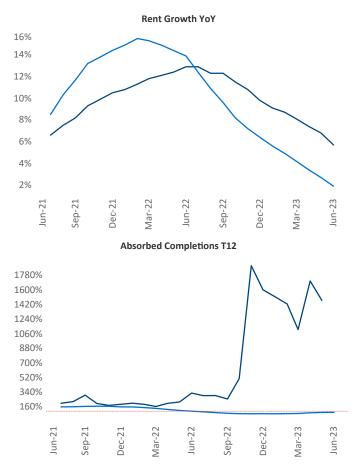

**Central East Texas** is the **72nd** largest multifamily market with **52,605** completed units and **7,915** units in development, **2,269** of which have already broken ground.

New lease asking **rents** are at **\$1,105**, up **5.7%** ▲ from the previous year placing Central East Texas at **25th** overall in year-over-year rent growth.

Multifamily housing **demand** has been positive with **670** ▲ net units absorbed over the past twelve months. This is down **-1,806** ▼ units from the previous year's gain of **2,476** ▲ absorbed units.