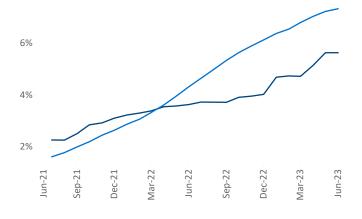

New lease asking **rents** are at \$1,902, up 5.9% A from the previous year placing Bridgeport - New Haven at 23rd overall in year-over-year rent growth.

Multifamily housing demand has been positive with **3,580** ▲ net units absorbed over the past twelve months. This is up 847 **A** units from the previous year's gain of **2,733** ▲ absorbed units.