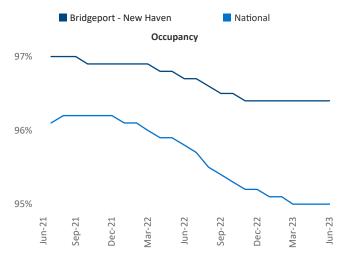

New lease asking **rents** are at \$1,902, up 5.9% A from the previous year placing Bridgeport - New Haven at 23rd overall in year-over-year rent growth.

Multifamily housing demand has been positive with **3,580** ▲ net units absorbed over the past twelve months. This is up 847 **A** units from the previous year's gain of **2,733** ▲ absorbed units.