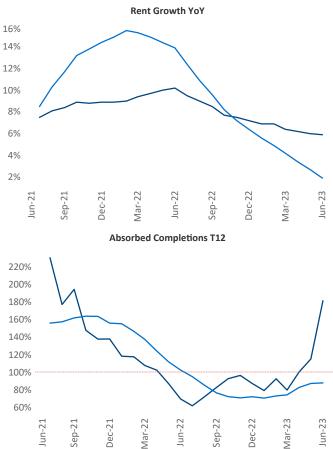

New lease asking **rents** are at \$1,902, up 5.9% A from the previous year placing Bridgeport - New Haven at 23rd overall in year-over-year rent growth.

Multifamily housing demand has been positive with **3,580** ▲ net units absorbed over the past twelve months. This is up 847 **A** units from the previous year's gain of **2,733** ▲ absorbed units.