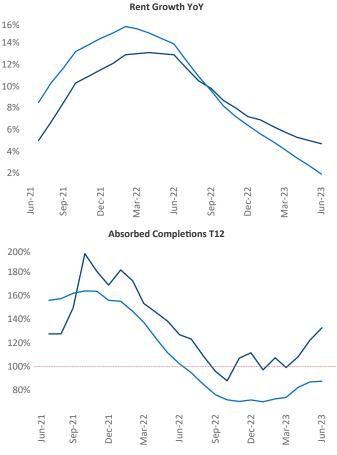

**Boston** is the **15th** largest multifamily market with **261,635** completed units and **97,694** units in development, **14,710** of which have already broken ground.

New lease asking **rents** are at **\$2,779**, up **4.7%** ▲ from the previous year placing Boston at **38th** overall in year-over-year rent growth.

Multifamily housing **demand** has been positive with **8,272** ▲ net units absorbed over the past twelve months. This is down **-1,649** ▼ units from the previous year's gain of **9,921** ▲ absorbed units.