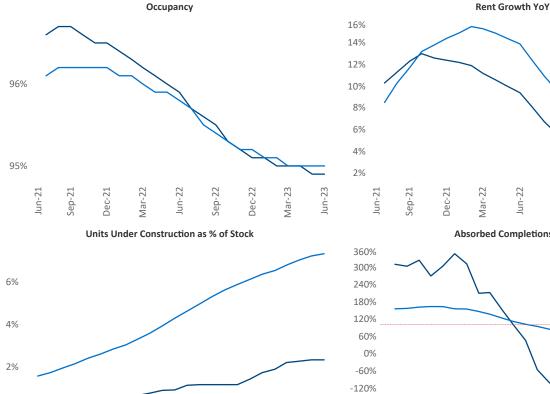

New lease asking **rents** are at **\$1,693**, up **2.0%** ▲ from the previous year placing Baltimore at **76th** overall in year-over-year rent growth.

Multifamily housing **demand** has been positive with **17** ▲ net units absorbed over the past twelve months. This is down **-578** ▼ units from the previous year's gain of **595** ▲ absorbed units.

**Employment** in Baltimore has grown by 1.6% ▲ over the past 12 months, while hourly wages have risen by 0.5% ▲ YoY to \$33.77 according to the *Bureau of Labor Statistics*.

Jun-23

National