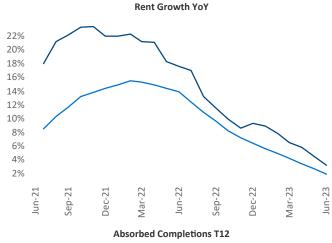

New lease asking **rents** are at \$1,688, up 3.2% ▲ from the previous year placing Asheville at 63rd overall in year-over-year rent growth.

Multifamily housing **demand** has been positive with **588** ▲ net units absorbed over the past twelve months. This is up **115** ▲ units from the previous year's gain of **473** ▲ absorbed units.