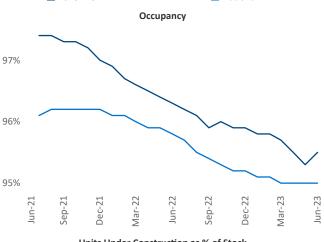

New lease asking **rents** are at \$1,688, up 3.2% ▲ from the previous year placing Asheville at 63rd overall in year-over-year rent growth.

Multifamily housing **demand** has been positive with **588** ▲ net units absorbed over the past twelve months. This is up **115** ▲ units from the previous year's gain of **473** ▲ absorbed units.