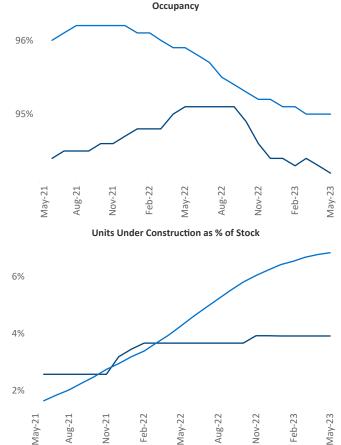

Wichita is the 92nd largest multifamily market with 33,935 completed units and 6,430 units in development, 1,326 of which have already broken ground.

New lease asking **rents** are at **\$839**, up **7.3%** A from the previous year placing Wichita at 13th overall in year-over-year rent growth.

Multifamily housing demand has been positive with 162 net units absorbed over the past twelve months. This is down -221 ▼ units from the previous year's gain of 383 ▲ absorbed units.

**Employment** in Wichita has grown by **1.4%** A over the past 12 months, while hourly wages have risen by 8.9% A YoY to \$28.15 according to the Bureau of Labor Statistics.