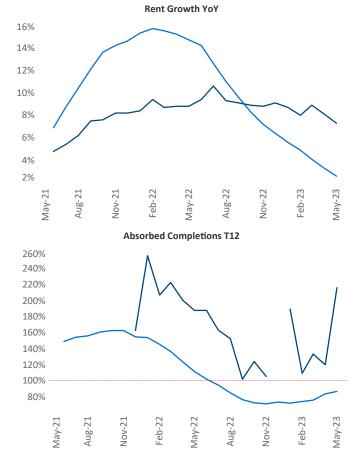

Wichita is the 92nd largest multifamily market with 33,935 completed units and 6,430 units in development, 1,326 of which have already broken ground.

New lease asking **rents** are at **\$839**, up **7.3%** A from the previous year placing Wichita at 13th overall in year-over-year rent growth.

Multifamily housing demand has been positive with 162 net units absorbed over the past twelve months. This is down -221 ▼ units from the previous year's gain of 383 ▲ absorbed units.

**Employment** in Wichita has grown by **1.4%** A over the past 12 months, while hourly wages have risen by 8.9% A YoY to \$28.15 according to the Bureau of Labor Statistics.