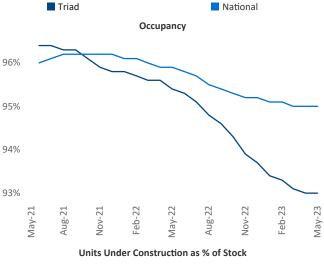

**Triad** is the **50th** largest multifamily market with **90,080** completed units and **23,748** units in development, **4,277** of which have already broken ground.

New lease asking **rents** are at \$1,217, up 3.0% ▲ from the previous year placing Triad at 69th overall in year-over-year rent growth.