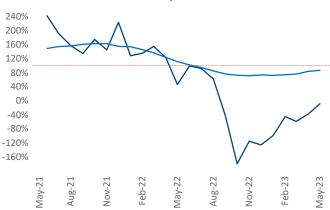

Multifamily housing **demand** has been negative with -136 ▼ net units absorbed over the past twelve months. This is down -587 ▼ units from the previous year's gain of 451 ▲ absorbed units.

Employment in Triad has grown by 2.2% ▲ over the past 12 months, while hourly wages have risen by 6.8% ▲ YoY to \$29.33 according to the *Bureau of Labor Statistics*.