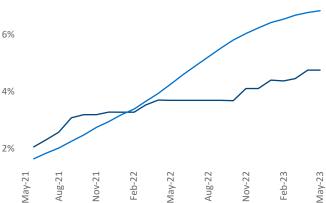

Multifamily housing **demand** has been negative with -136 ▼ net units absorbed over the past twelve months. This is down -587 ▼ units from the previous year's gain of 451 ▲ absorbed units.

Employment in Triad has grown by 2.2% ▲ over the past 12 months, while hourly wages have risen by 6.8% ▲ YoY to \$29.33 according to the *Bureau of Labor Statistics*.