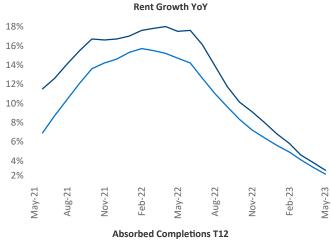

**Triad** is the **50th** largest multifamily market with **90,080** completed units and **23,748** units in development, **4,277** of which have already broken ground.

New lease asking **rents** are at \$1,217, up 3.0% ▲ from the previous year placing Triad at 69th overall in year-over-year rent growth.

Multifamily housing **demand** has been negative with -136 ▼ net units absorbed over the past twelve months. This is down -587 ▼ units from the previous year's gain of 451 ▲ absorbed units.

Employment in Triad has grown by 2.2% ▲ over the past 12 months, while hourly wages have risen by 6.8% ▲ YoY to \$29.33 according to the *Bureau of Labor Statistics*.