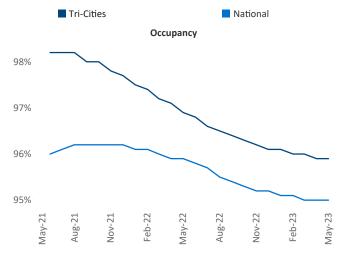

.com

Ritzville

Walla Walla



Razvan-I.Cimpean@yardi.com

Tri-Cities

May 2023

**Tri-Cities** is the **114th** largest multifamily market with **17,376** completed units and **4,467** units in development, **1,200** of which have already broken ground.

New lease asking **rents** are at **\$1,310**, up **3.1%** ▲ from the previous year placing Tri-Cities at **68th** overall in year-over-year rent growth.

Multifamily housing **demand** has been positive with **451** ▲ net units absorbed over the past twelve months. This is up **486** ▲ units from the previous year's loss of **-35** ▼ absorbed units.

**Employment** in Tri-Cities has grown by **3.7%** • over the past 12 months, while hourly wages have risen by **3.9%** • YoY to **\$31.59** according to the *Bureau of Labor Statistics*.