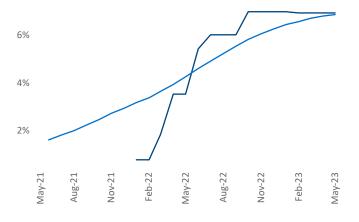

Ritzville

Walla Walla



Razvan-I.Cimpean@yardi.com

Tri-Cities

May 2023

**Tri-Cities** is the **114th** largest multifamily market with **17,376** completed units and **4,467** units in development, **1,200** of which have already broken ground.

New lease asking **rents** are at **\$1,310**, up **3.1%** ▲ from the previous year placing Tri-Cities at **68th** overall in year-over-year rent growth.

Multifamily housing **demand** has been positive with **451** ▲ net units absorbed over the past twelve months. This is up **486** ▲ units from the previous year's loss of **-35** ▼ absorbed units.

**Employment** in Tri-Cities has grown by **3.7%** • over the past 12 months, while hourly wages have risen by **3.9%** • YoY to **\$31.59** according to the *Bureau of Labor Statistics*.