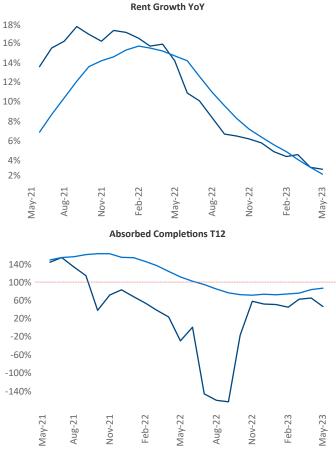

Tri-Cities

May 2023

**Tri-Cities** is the **114th** largest multifamily market with **17,376** completed units and **4,467** units in development, **1,200** of which have already broken ground.

New lease asking **rents** are at **\$1,310**, up **3.1%** ▲ from the previous year placing Tri-Cities at **68th** overall in year-over-year rent growth.

Multifamily housing **demand** has been positive with **451** ▲ net units absorbed over the past twelve months. This is up **486** ▲ units from the previous year's loss of **-35** ▼ absorbed units.

**Employment** in Tri-Cities has grown by **3.7%** • over the past 12 months, while hourly wages have risen by **3.9%** • YoY to **\$31.59** according to the *Bureau of Labor Statistics*.