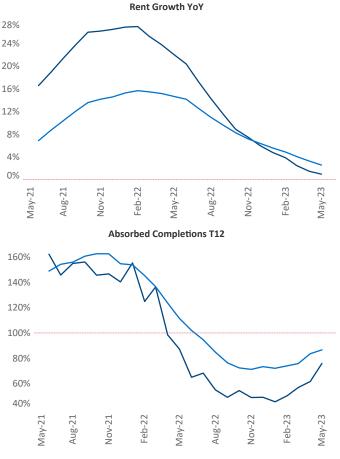

New lease asking **rents** are at **\$1,815**, up **1.0%** ▲ from the previous year placing Tampa - St Petersburg at **102nd** overall in year-over-year rent growth.

Multifamily housing **demand** has been positive with 6,982 ▲ net units absorbed over the past twelve months. This is up 1,043 ▲ units from the previous year's gain of 5,939 ▲ absorbed units.