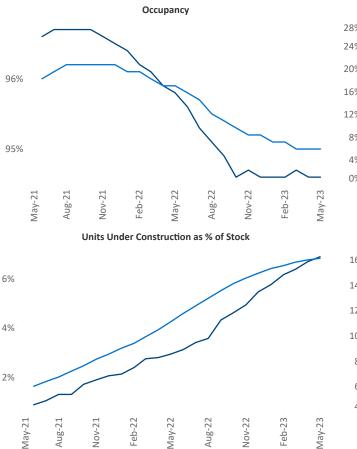

National

Razvan Cimpean SEO Engineer <u>Razvan-I.Cimpean@yardi.com</u>

Contacts

Tampa - St Petersburg May 2023

Tampa - St Petersburg is the 19th largest multifamily market with 240,435 completed units and 94,868 units in development, 16,599 of which have already broken ground.

New lease asking **rents** are at **\$1,815**, up **1.0%** ▲ from the previous year placing Tampa - St Petersburg at **102nd** overall in year-over-year rent growth.

Multifamily housing **demand** has been positive with 6,982 ▲ net units absorbed over the past twelve months. This is up 1,043 ▲ units from the previous year's gain of 5,939 ▲ absorbed units.