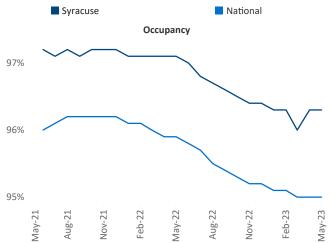

New lease asking **rents** are at **\$1,217**, up **8.1%** ▲ from the previous year placing Syracuse at **6th** overall in year-over-year rent growth.

Multifamily housing **demand** has been positive with **250**  $\blacktriangle$  net units absorbed over the past twelve months. This is up **81**  $\blacktriangle$  units from the previous year's gain of **169**  $\blacktriangle$  absorbed units.