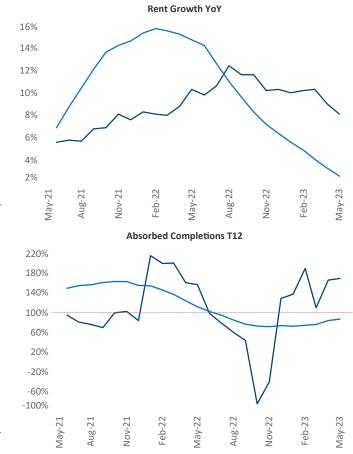

New lease asking **rents** are at **\$1,217**, up **8.1%** ▲ from the previous year placing Syracuse at **6th** overall in year-over-year rent growth.

Multifamily housing **demand** has been positive with **250**  $\blacktriangle$  net units absorbed over the past twelve months. This is up **81**  $\blacktriangle$  units from the previous year's gain of **169**  $\blacktriangle$  absorbed units.