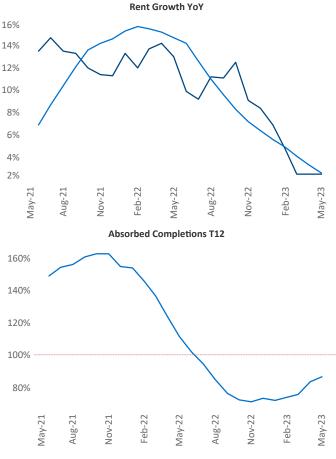

New lease asking **rents** are at **\$1,455**, up **2.5%** from the previous year placing Scranton-Wilkes-Barre at **76th** overall in year-over-year rent growth.

Multifamily housing **demand** has been negative with -3,489 ▼ net units absorbed over the past twelve months. This is down -3,466 ▼ units from the previous year's loss of -23 ▼ absorbed units.