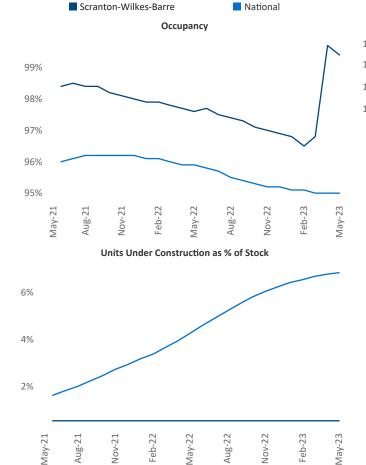

Sterling

Mount Pocond

**Emerald Lakes** 

Sun Valley

Effort

Jeff Adler Razvan Cimpean Vice President SEO Engineer Jeff.Adler@yardi.com Scranton-Wilkes-Barre May 2023

Scranton-Wilkes-Barre is the **119th** largest multifamily market with **12,365** completed units and **537** units in development, **67** of which have already broken ground.

New lease asking **rents** are at **\$1,455**, up **2.5%** from the previous year placing Scranton-Wilkes-Barre at **76th** overall in year-over-year rent growth.

Multifamily housing **demand** has been negative with -3,489 ▼ net units absorbed over the past twelve months. This is down -3,466 ▼ units from the previous year's loss of -23 ▼ absorbed units.