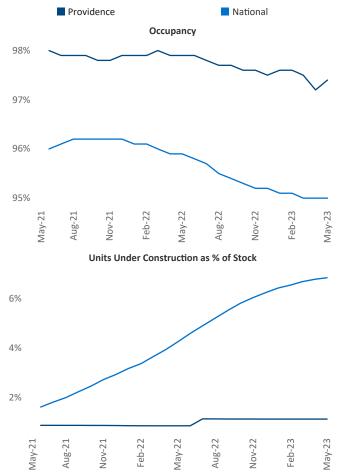

New lease asking **rents** are at **\$1,934**, up **7.3%** ▲ from the previous year placing Providence at **13th** overall in year-over-year rent growth.

Multifamily housing **demand** has been positive with **842** ▲ net units absorbed over the past twelve months. This is up **107** ▲ units from the previous year's gain of **735** ▲ absorbed units.