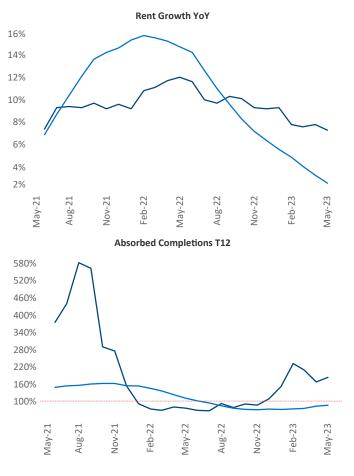

New lease asking **rents** are at **\$1,934**, up **7.3%** ▲ from the previous year placing Providence at **13th** overall in year-over-year rent growth.

Multifamily housing **demand** has been positive with **842** ▲ net units absorbed over the past twelve months. This is up **107** ▲ units from the previous year's gain of **735** ▲ absorbed units.