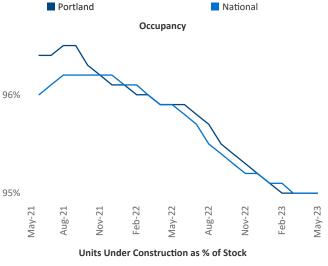

New lease asking **rents** are at \$1,765, up 2.1% ▲ from the previous year placing Portland at 83rd overall in year-over-year rent growth.

Multifamily housing **demand** has been positive with **1,375** ▲ net units absorbed over the past twelve months. This is down **-4,012** ▼ units from the previous year's gain of **5,387** ▲ absorbed units.