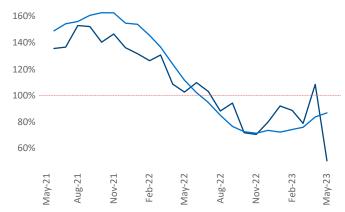

New lease asking **rents** are at \$1,765, up 2.1% ▲ from the previous year placing Portland at 83rd overall in year-over-year rent growth.

Multifamily housing **demand** has been positive with **1,375** ▲ net units absorbed over the past twelve months. This is down **-4,012** ▼ units from the previous year's gain of **5,387** ▲ absorbed units.