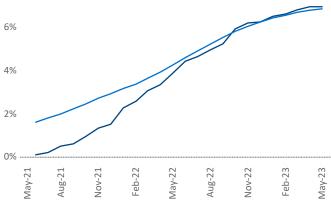

© 2023 Mapbox © OpenStreetMap

**Portland** is the **30th** largest multifamily market with **176,317** completed units and **45,708** units in development, **12,229** of which have already broken ground.