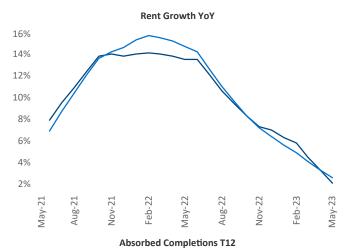

New lease asking **rents** are at \$1,765, up 2.1% ▲ from the previous year placing Portland at 83rd overall in year-over-year rent growth.

Multifamily housing **demand** has been positive with **1,375** ▲ net units absorbed over the past twelve months. This is down **-4,012** ▼ units from the previous year's gain of **5,387** ▲ absorbed units.